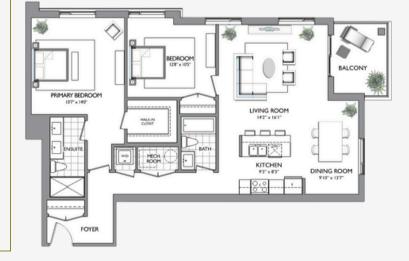

## ROYAL WINDSOR THE DYNASTY

PRICE
SQUARE FOOTAGE

\$849,900

1305 SQ FT

## PROPERTY FEATURES

→ LIVING ROOM

2 BATHROOMS

DINING ROOM

LAUNDRY

→ 2 BEDROOMS

→ BALCONY

stan@live4seasons.ca