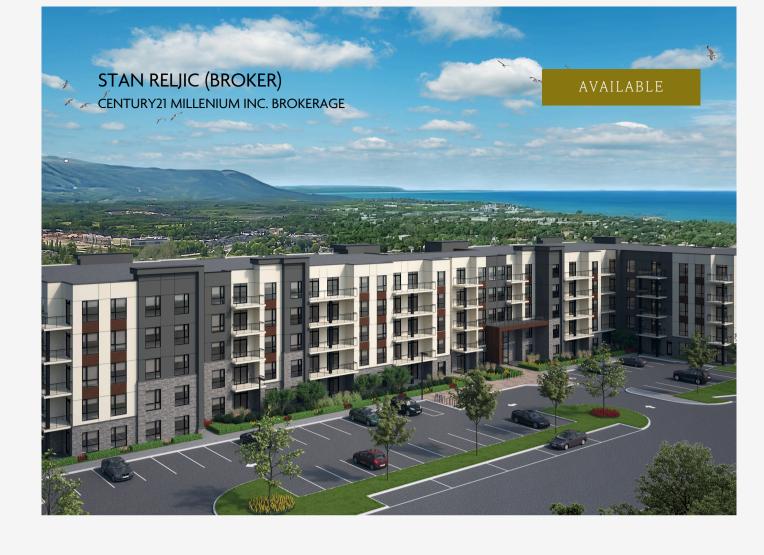

## ROYAL WINDSOR THE DYNASTY

PRICE
SQUARE FOOTAGE

\$849,900

1305 SQ FT

## PROPERTY FEATURES

→ LIVING ROOM

2 BATHROOMS

DINING ROOM

LAUNDRY

→ 2 BEDROOMS

→ BALCONY

stan@live4seasons.ca

705-888-5124

107 - 4 Kimberly Lane