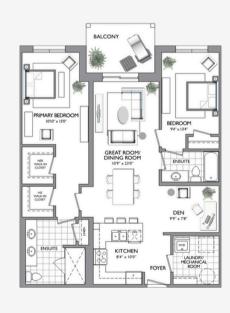

## ROYAL WINDSOR THE NOBLE

PRICE
\$ \$828,900

SQUARE FOOTAGE

1250 SQ FT

PROPERTY FEATURES

→ LIVING ROOM
→ LAUNDRY
→ DINING ROOM
→ BALCONY
→ 2 BEDROOMS
→ DEN

→ 2 BATHROOMS
→ OFFICE SPACE

stan@live4seasons.ca