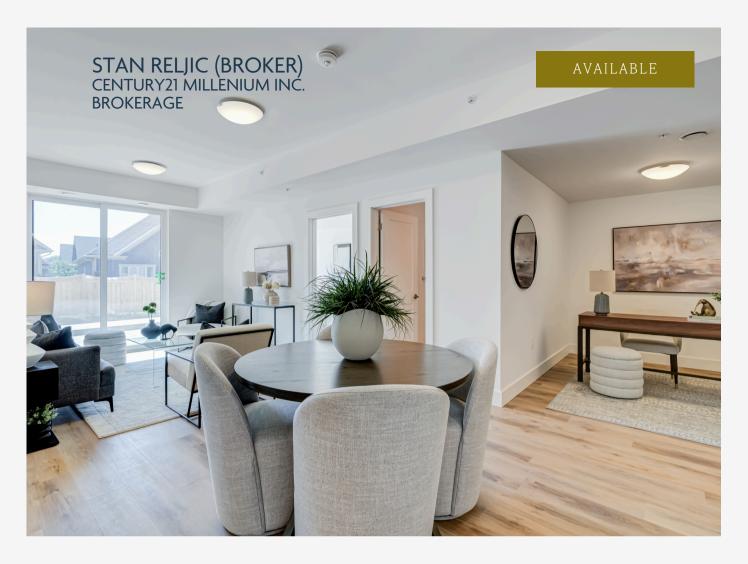

## ROYAL WINDSOR THE NOBLE

PRICE
\$ \$828,900

SQUARE FOOTAGE

1250 SQ FT

PROPERTY FEATURES

→ LIVING ROOM
→ LAUNDRY
→ DINING ROOM
→ BALCONY
→ 2 BEDROOMS
→ DEN

→ 2 BATHROOMS
→ OFFICE SPACE

stan@live4seasons.ca