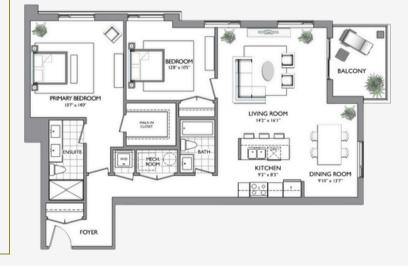

## ROYAL WINDSOR THE DYNASTY

PRICE
SQUARE FOOTAGE

\$869,900

1305 SQ FT

## PROPERTY FEATURES

→ LIVING ROOM

→ 2 BATHROOMS

→ DINING ROOM

LAUNDRY

→ 2 BEDROOMS

→ BALCONY

stan@live4seasons.ca