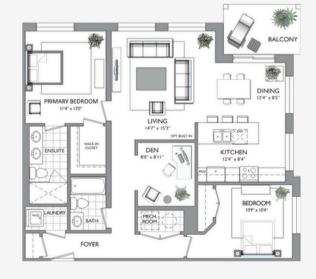

## ROYAL WINDSOR THE PRINCESS

PRICE
SQUARE FOOTAGE

\$699,900

1250 SQ FT

## PROPERTY FEATURES

→ LIVING ROOM

2 BATHROOMS

→ DINING ROOM

BALCONY

→ 2 BEDROOMS + DEN →

LAUNDRY

stan@live4seasons.ca