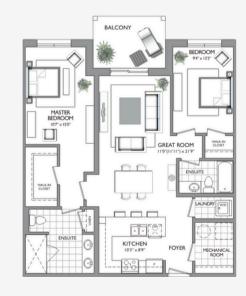

## ROYAL WINDSOR THE MONARCH

**PRICE** 

\$754,900

SQUARE FOOTAGE

1150 SQ FT

## PROPERTY FEATURES

→ LIVING ROOM

2 BATHROOMS

■ DINING ROOM

→ BALCONY

2 BEDROOMS

→ LAUNDRY

stan@live4seasons.ca