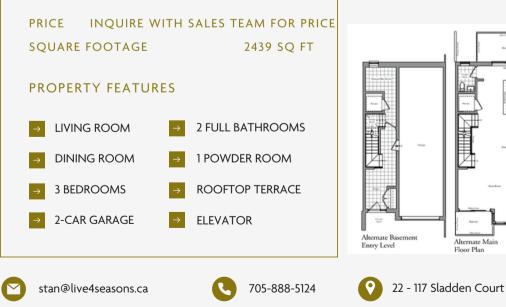

## THE SANDS LINKS II - INTERIOR

DATE

WWW.REIDSHERITAGEHOMES.COM

All drawings are Artist's Concepts only and may vary slightly from the final product. E&O.E. The home shown may be the reverse of the home purchased. Actual useable floor space may vary from stated area, and square footage has been calculated based on useable living space according to TARION rules and does not include garage or basement areas (unless otherwise stated). More detailed information is set out in the Agreement of Purchase and Sale. Drawings may show optional features which may not be included in the base Purchase Price. Bulkheads and box outs may be required as chases for plumbing and mechanical. Garage man door, if applicable, location may vary subject to grade. In an ongoing review of our homeowner's needs, changes may have been incorporated into our "New Home Features" and construction techniques. All plans and specifications are subject to reasonable modification, as necessary, at the discretion of the Vendor, without notice. © 10/2024