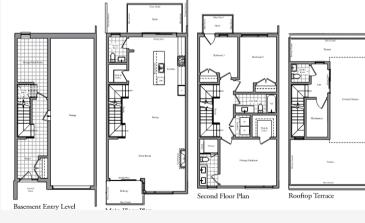

## THE SANDS LINKS - INTERIOR





## WWW.REIDSHERITAGEHOMES.COM

All drawings are Artist's Concepts only and may vary slightly from the final product. E&O.E. The home shown may be the reverse of the home purchased. Actual useable floor space may vary from stated area, and square footage has been calculated based on useable living space according to TARION rules and does not include garage or basement areas (unless otherwise stated). More detailed information is set out in the Agreement of Purchase and Sale. Drawings may show optional features which may not be included in the base Purchase Price. Bulkheads and box outs may be required as chases for plumbing and mechanical. Garage man door, if applicable, location may vary subject to grade. In a ongoing review of our homeowner's needs, changes may have been incorporated in