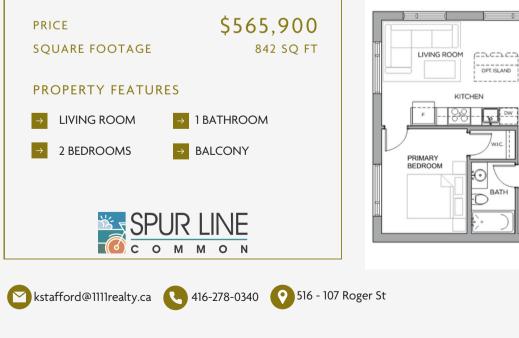

## SPUR LINE COMMON AVON (D)





All drawings are Artist's Concepts only and may vary slightly from the final product. E&O.E. The home shown may be the reverse of the home purchased. Actual useable floor space may vary from stated area, and square footage has been calculated based on useable living space according to TARION rules and does not include graage or basement areas (unless otherwise stated). More detailed information is set out in the Agreement of Purchase and Sale. Drawings may show optional features which may not be included in the base Purchase Price. Bulkheads and box outs may be required as chases for plumbing and mechanical. Garage man door, if applicable, location may vary subject to grade. In an ongoing review of our homeowner's needs, changes may have been incorporated into our "New Home Features" a