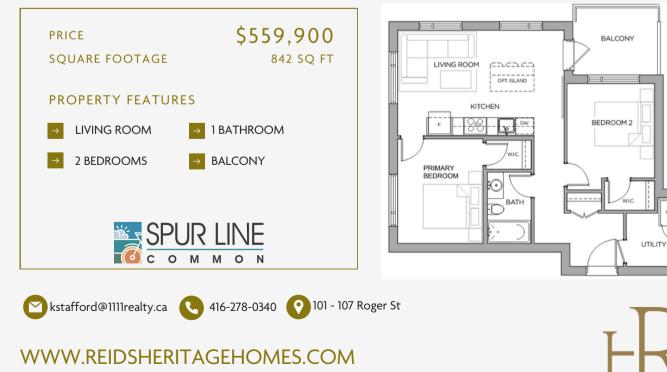

## SPUR LINE COMMON AVON (D)

All drawings are Artist's Concepts only and may vary slightly from the final product. E&O.E. The home shown may be the reverse of the home purchased. Actual useable floor space may vary from stated area, and square footage has been calculated based on useable living space according to TARION rules and does not include garage or basement areas (unless otherwise stated). More detailed information is set out in the Agreement of Purchase and Sale. Drawings may show optional features which may not be included in the base Purchase Price. Bulkheads and box outs may be required as chases for plumbing and mechanical. Garage man door, if applicable, location may vary subject to grade. In an ongoing review of our homeowner's needs, changes may have been incorporated into our "New Home Features" and construction techniques. All plans and specifications are subject to reasonable modification, as necessary, at the discretion of the Vendor, without notice. © 10/2024