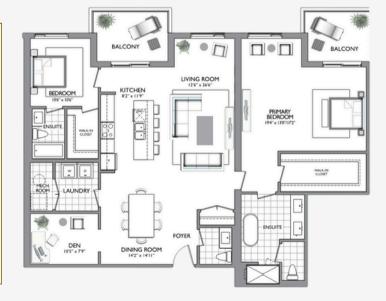

## ROYAL WINDSOR THE IMPERIAL

PRICE INQUIRE WITH SALES TEAM FOR PRICE SQUARE FOOTAGE 1750 SQ FT

## PROPERTY FEATURES

→ LIVING ROOM

2 BATHROOMS

→ DINING ROOM

→ LAUNDRY

→ OFFICE SPACE

→ 2 BALCONIES

→ 2 BEDROOMS

→ DEN

stan@live4seasons.ca

705-888-5124

511 - 4 Kimberly Lane