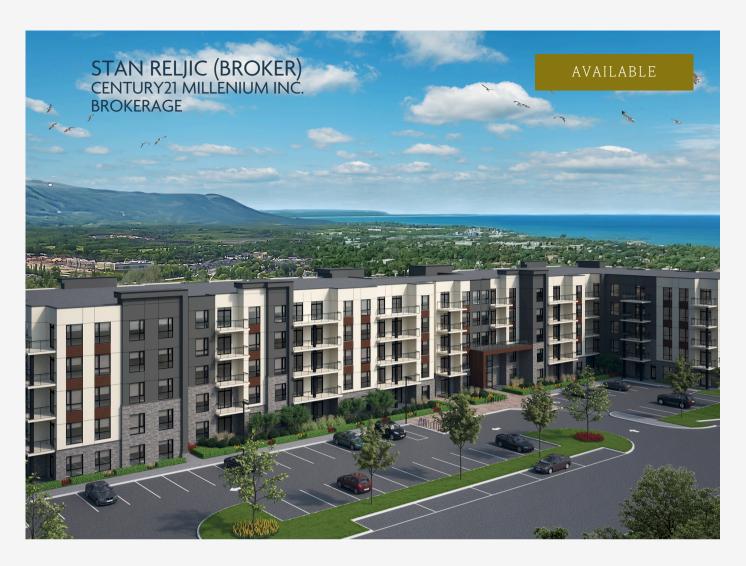

## ROYAL WINDSOR THE MARQUIS

PRICE \$419,900.00
SQUARE FOOTAGE 700 SQ FT

PROPERTY FEATURES

→ LIVING ROOM → 1 BATHROOM
→ DINING ROOM → LAUNDRY
→ 1 BEDROOM → BALCONY

stan@live4seasons.ca

705-888-5124

502- 4 Kimberly Lane