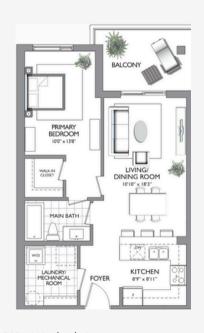

## ROYAL WINDSOR THE MARQUIS

PRICE \$419,900.00
SQUARE FOOTAGE 700 SQ FT

PROPERTY FEATURES

→ LIVING ROOM → 1 BATHROOM
→ DINING ROOM → LAUNDRY
→ 1 BEDROOM → BALCONY

stan@live4seasons.ca

705-888-5124

502- 4 Kimberly Lane

## WWW.REIDSHERITAGEHOMES.COM

All drawings are Artist's Concepts only and may vary slightly from the final product. E&O.E. The home shown may be the reverse of the home purchased. Actual useable floor space may vary from stated area, and square footage has been calculated based on useable living space according to TARION rules and does not include garage or basement areas (unless otherwise stated). More detailed information is set out in the Agreement of Purchase and Sale. Drawings may show optional features which may not be included in the base Purchase Price. Bulkheads and box outs may be required as chases for plumbing and mechanical. Garage man door, if applicable, location may vary subject to grade. In an ongoing review of our homeowner's needs, changes may have been incorporated into our "New Home Features" and construction techniques. All plans and specifications are subject to reasonable modification, as necessary, at the discretion of the Vendor, without notice. © 10/2024