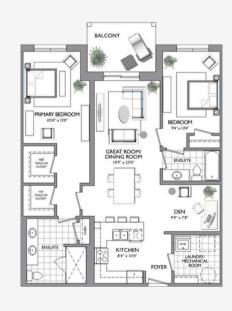

## ROYAL WINDSOR THE NOBLE

PRICE \$835,900.00

SQUARE FOOTAGE 1250 SQ FT

PROPERTY FEATURES

→ LIVING ROOM → 2 BATHROOMS

→ DINING ROOM → LAUNDRY

→ OFFICE SPACE → BALCONY

→ 2 BEDROOMS → DEN