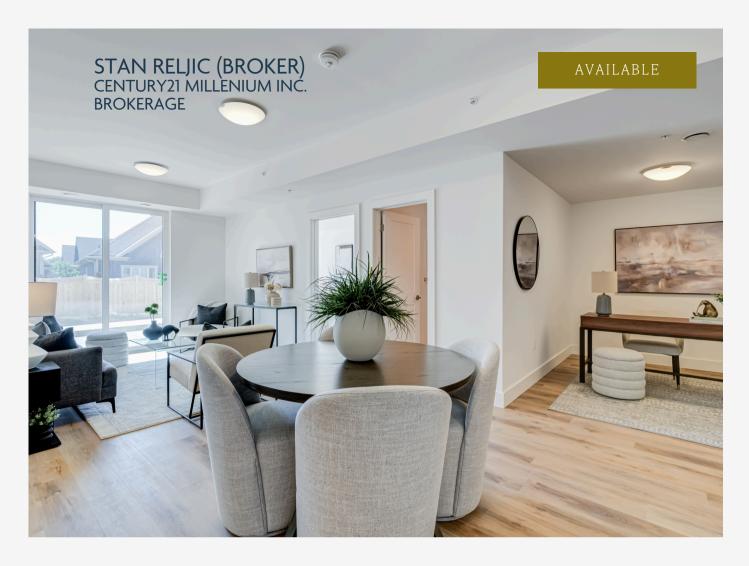

## ROYAL WINDSOR THE NOBLE

PRICE \$835,900.00

SQUARE FOOTAGE 1250 SQ FT

PROPERTY FEATURES

→ LIVING ROOM → 2 BATHROOMS

→ DINING ROOM → LAUNDRY

→ OFFICE SPACE → BALCONY

→ 2 BEDROOMS → DEN