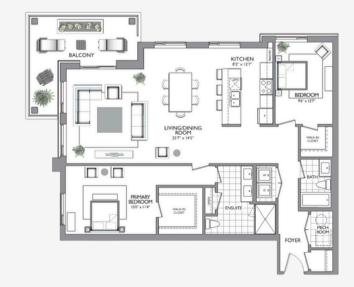

## ROYAL WINDSOR THE KNIGHT

PRICE \$1,0 SQUARE FOOTAGE

\$1,020,000.00

1500 SQ FT

## PROPERTY FEATURES

→ LIVING ROOM

→ 2 BATHROOMS

→ DINING ROOM

→ BALCONY

→ 2 BEDROOMS

→ TANDEM PARKING

stan@live4seasons.ca