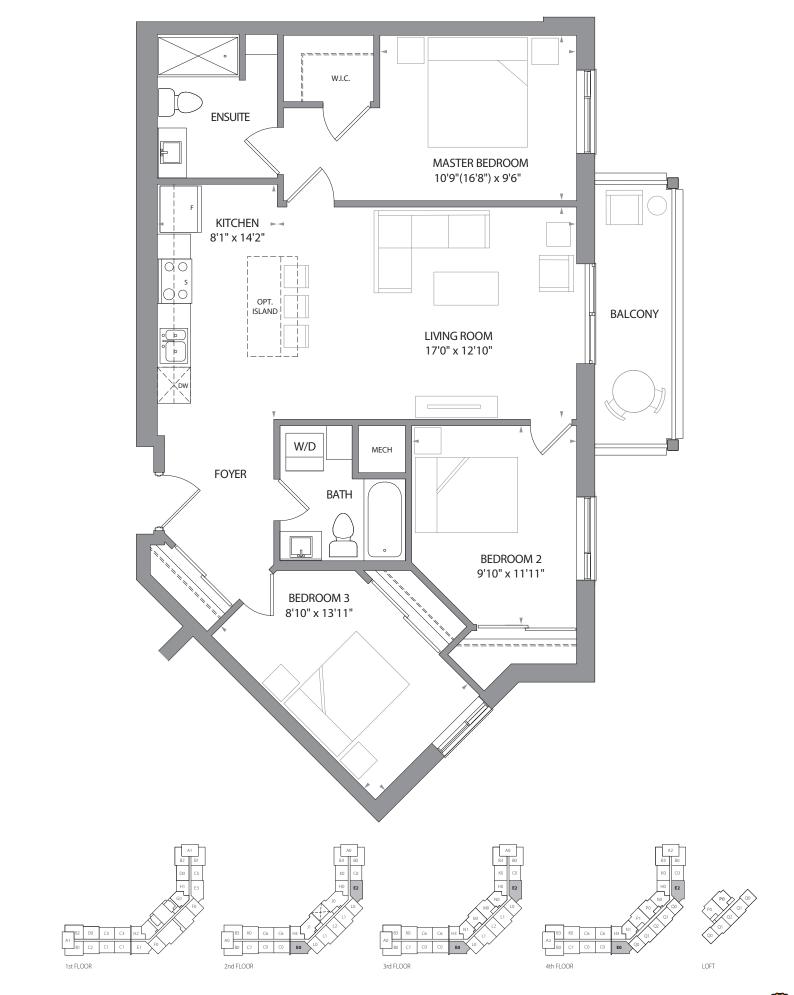

## The Adela Three Bedroom

EO Suite: 1,113 Sq. Ft. • Balcony 72 Sq. Ft. • Total Area: 1,185 Sq. Ft. E2 Suite (Barrier Free Compliant): 1,124 Sq. Ft. • Balcony 72 Sq. Ft. • Total Area: 1,196 Sq. Ft.

Note: All prices, figures, sizes, specifications and information are subject to change without notice. E. & O.E. All areas and stated dimensions are approximate. Actual usable floor space, living area and square footage may vary from stated floor area. The unit shown may be the reverse of the unit purchased. Please note, some suites are affected by firewall, please see Sales Consultant for details. All illustrations are Artist's concept only.