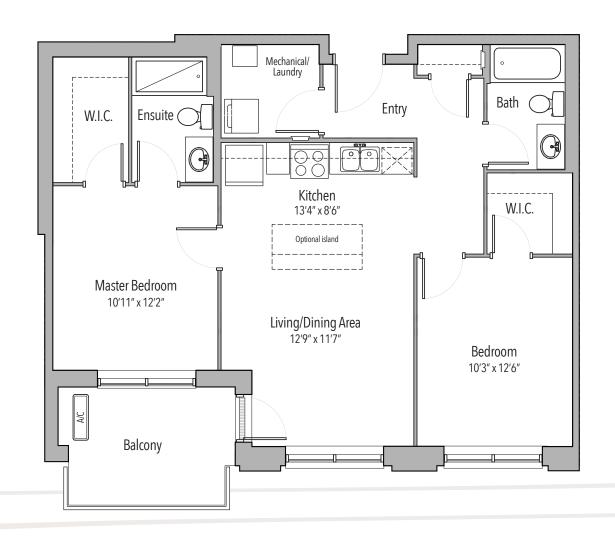

Suite: 951 sq. ft. | Balcony: 84 sq. ft. | Total area: 1,035 sq. ft.

All drawings are Artist's concepts only and may vary slightly from the final product. E&O.E.

The suite shown may be the reverse of the suite purchased. Actual useable floor space may vary from stated area, and square footage has been calculated based on useable living space according to TARION rules. More detailed information is set out in the Agreement of Purchase and Sale. Drawings may show optional features which may not be included in the base Purchase Price. Bulkheads and box outs may be required as chases for plumbing and mechanical. In an ongoing review of our homeowner's needs, changes may have been incorporated into our "New Home Features" and construction techniques. All plans and specifications are subject to reasonable modification, as necessary, at the discretion of the Vendor, without notice. © April 2018