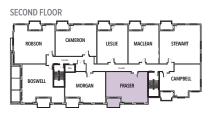

FIRST FLOOR

All drawings are Artist's concepts only and may vary slightly from the final product. E&O.E.

The suite shown may be the reverse of the suite purchased. Actual useable floor space may vary from stated area, and square footage has been calculated based on useable living space according to TARION rules. More detailed information is set out in the Agreement of Purchase and Sale. Drawings may show optional features which may not be included in the base Purchase Price. Bulkheads and box outs may be required as chases for plumbing and mechanical. In an ongoing review of our homeowner's needs, changes may have been incorporated into our "New Home Features" and construction techniques. All plans and specifications are subject to reasonable modification, as necessary, at the discretion of the Vendor, without notice. © April 2018