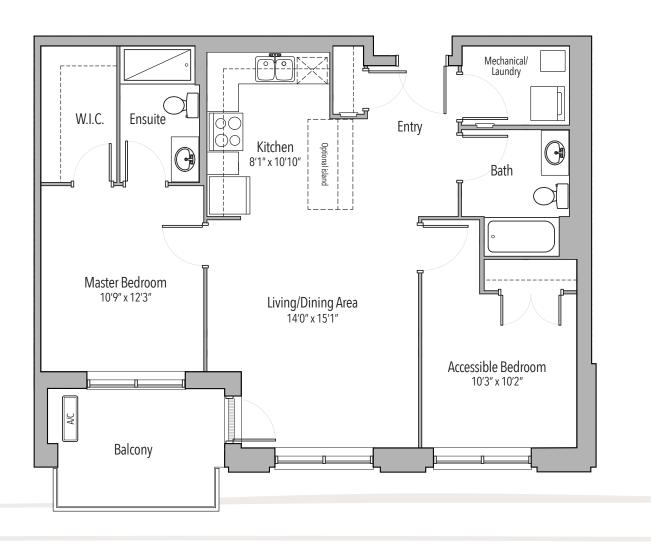

FIRST FLOOR

All drawings are Artist's concepts only and may vary slightly from the final product. E&O.E.

The suite shown may be the reverse of the suite purchased. Actual useable floor space may vary from stated area, and square footage has been calculated based on useable living space according to TARION rules. More detailed information is set out in the Agreement of Purchase and Sale. Drawings may show optional features which may not be included in the base Purchase Price. Bulkheads and box outs may be required as chases for plumbing and mechanical. In an ongoing review of our homeowner's needs, changes may have been incorporated into our "New Home Features" and construction techniques. All plans and specifications are subject to reasonable modification, as necessary, at the discretion of the Vendor, without notice. © April 2018