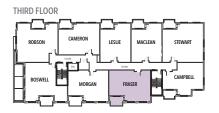

FIRST FLOOR

All drawings are Artist's concepts only and may vary slightly from the final product. E&O.E.

The suite shown may be the reverse of the suite purchased. Actual useable floor space may vary from stated area, and square footage has been calculated based on useable living space according to TARION rules. More detailed information is set out in the Agreement of Purchase and Sale. Drawings may show optional features which may not be included in the base Purchase Price. Bulkheads and box outs may be required as chases for plumbing and mechanical. In an ongoing review of our homeowner's needs, changes may have been incorporated into our "New Home Features" and construction techniques. All plans and specifications are subject to reasonable modification, as necessary, at the discretion of the Vendor, without notice. © April 2018