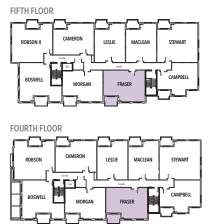

FIRST FLOOR

All drawings are Artist's concepts only and may vary slightly from the final product. E&O.E.

The suite shown may be the reverse of the suite purchased. Actual useable floor space may vary from stated area, and square footage has been calculated based on useable living space according to TARION rules. More detailed information is set out in the Agreement of Purchase and Sale. Drawings may show optional features which may not be included in the base Purchase Price. Bulkheads and box outs may be required as chases for plumbing and mechanical. In an ongoing review of our homeowner's needs, changes may have been incorporated into our "New Home Features" and construction techniques. All plans and specifications are subject to reasonable modification, as necessary, at the discretion of the Vendor, without notice. © April 2018