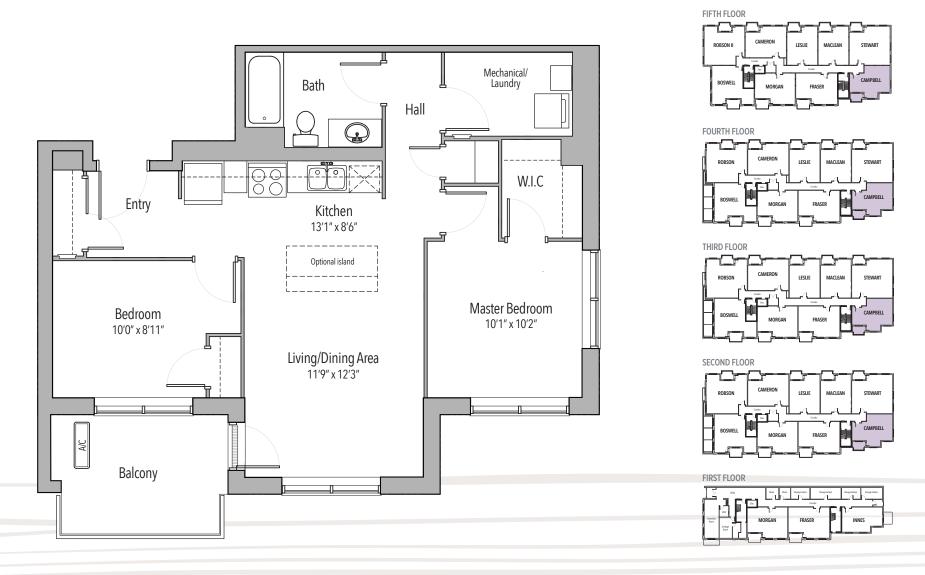

Suite: 885 sq. ft. | Balcony: 84 sq. ft. | Total area: 969 sq. ft.

All drawings are Artist's concepts only and may vary slightly from the final product. E&O.E.

The suite shown may be the reverse of the suite purchased. Actual useable floor space may vary from stated area, and square footage has been calculated based on useable living space according to TARION rules. More detailed information is set out in the Agreement of Purchase and Sale.

Drawings may show optional features which may not be included in the base Purchase Price. Bulkheads and box outs may be required as chases for plumbing and mechanical. In an ongoing review of our homeowner's needs, changes may have been incorporated into our "New Home Features" and construction techniques. All plans and specifications are subject to reasonable modification, as necessary, at the discretion of the Vendor, without notice. © April 2018